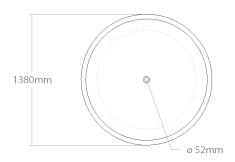

## + Munai 163/No1

Large size freestanding bathtub. Made out of solid wood. Needs recess preparation in the floor to place the waste trap. Dedicated for push-open outflow system.

| Model         | Volume (I) | Weight (kg) | Box size (cm) |
|---------------|------------|-------------|---------------|
| Munai 163/No1 | 556        | 170-220     | 170x170x67    |