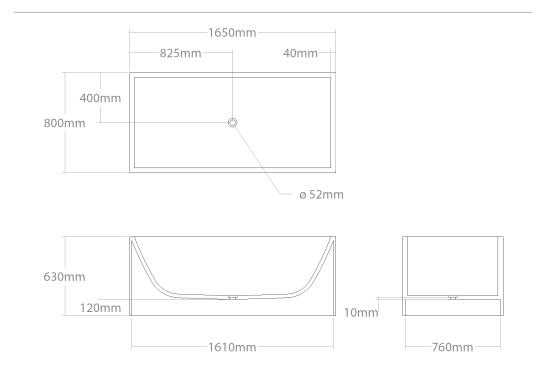

## + Munai 138/No1

Large size freestanding bathtub. Made out of solid wood. Needs recess preparation in the floor to place the waste trap. Dedicated for push-open outflow system.

| Model         | Volume (l) | Weight (kg) | Box size (cm) |
|---------------|------------|-------------|---------------|
| Munai 138/No1 | 384        | 120-160     | 145x145x67    |