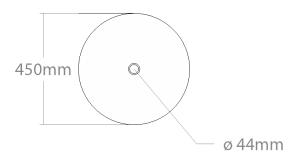

## + Diva

Freestanding washbasin. Made out of solid wood.

## **WOOD SPECIES:**

Comes in Ash, Oak, Maple, Sapele, Padouk, Merbau, American walnut. Other wood kind available on demand.

## **OPTIONS:**

Optionally floor or wall drain connection possible.

## ACCESSORIES:

Can be ordered with plumbing accessories, towel rag.

-610mm