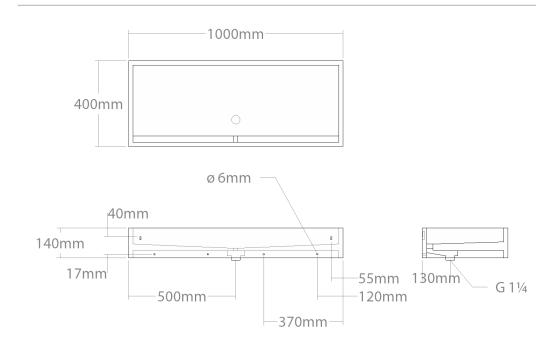

# + Kapai

Large size, rectangular wall mounted washbasin. Made out of selected wood specie and waterproof natural plywood.