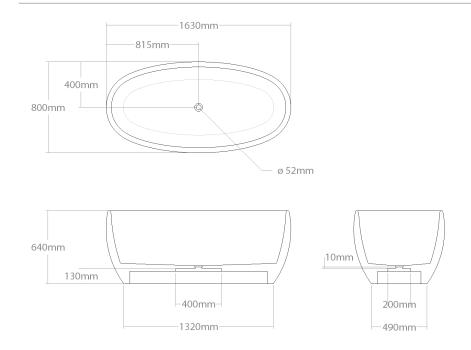

## + Madra 190/No1

Large size freestanding bathtub. Made out of solid wood. Needs recess preparation in the floor to place the waste trap. Dedicated for push-open outflow system.

| Model         | Volume (I) | Weight (kg) | Box size (cm) |
|---------------|------------|-------------|---------------|
| Madra 190/No1 | 364,5      | 130-160     | 197x87x72     |