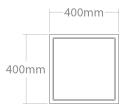

# + Kapai

Large size, rectangular wall mounted washbasin. Made out of selected wood specie and waterproof natural plywood.