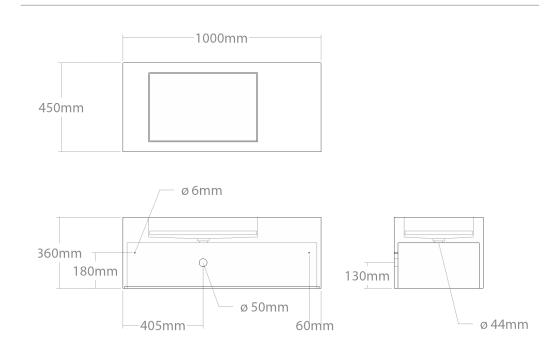

# + Pocco

Small size, rectangular wall mounted washbasin with outflow cover. Made out of selected wood specie and waterproof natural plywood.

#### **WOOD SPECIES:**

Comes in Ash, Oak, Maple, Sapele, Padouk, Merbau, American walnut. Over 100 different wood kinds available on demand.

#### **OPTIONS:**

Optionally washbasin can be mounted on the countertop or inserted in the countertop. Cover can be horizontal or inclined. Level of cover can be changed.

#### **ACCESSORIES:**

Can be ordered with plumbing accessories, countertop, stand, towel rag, mixer column.