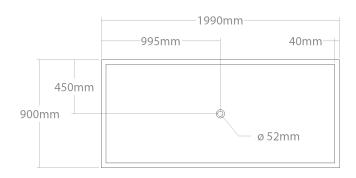

# + Puari 199

Large size freestanding bathtub. Made out of selected wood specie and natural waterproof plywood. Waste trap is hidden in bathtub construction. Dedicated for push-open outflow system.

| Model     | Volume (l) | Weight (kg) | Box size (cm) |
|-----------|------------|-------------|---------------|
| Puari 199 | 543        | 140-170     | 201x92x82     |