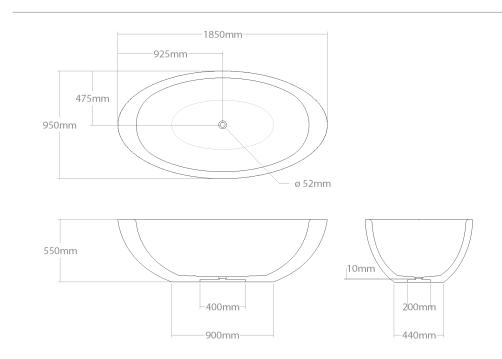

## + Baula 185/No1

Large size freestanding bathtub. Made out of solid wood. Needs recess preparation in the floor to place the waste trap. Dedicated for push-open outflow system.

| Model         | Volume (I) | Weight (kg) | Box size (cm) |
|---------------|------------|-------------|---------------|
| Baula 185/No1 | 306,5      | 110-150     | 192x102x72    |