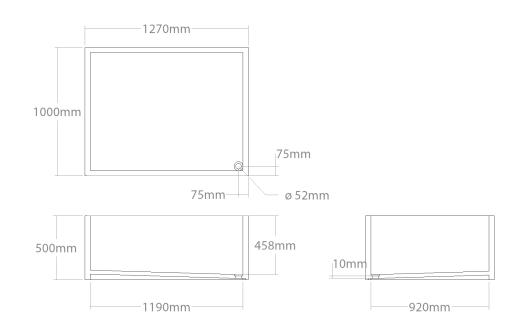

## + Munai 122/No1

Medium size freestanding bathtub. Made out of solid wood. Needs recess preparation in the floor to place the waste trap. Dedicated for push-open outflow system.

| Model         | Volume (I) | Weight (kg) | Box size (cm) |
|---------------|------------|-------------|---------------|
| Munai 122/No1 | 328        | 110-140     | 129x129x72    |