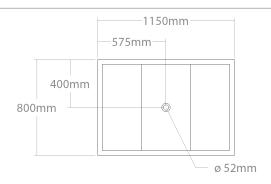

## (+) Maluku

Counter top washbasin. Made out of solid wood. Mounted to the countertop.