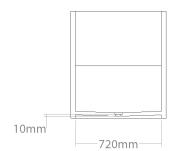

## + Gaia 122

Small size freestanding bathtub. Made out of selected wood specie and natural waterproof plywood. Needs recess preparation in the floor to place the waste trap. Dedicated for push-open outflow system.

| Model    | Volume (l) | Weight (kg) | Box size (cm) |
|----------|------------|-------------|---------------|
| Gaia 122 | 227        | 60-80       | 130x72x67     |