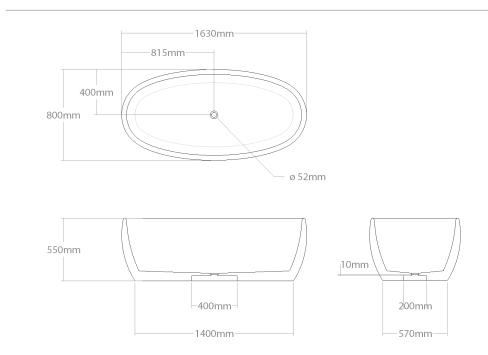

## + Baula 156/No1

Medium size freestanding bathtub. Made out of solid wood. Needs recess preparation in the floor to place the waste trap. Dedicated for push-open outflow system.

| Model         | Volume (I) | Weight (kg) | Box size (cm) |
|---------------|------------|-------------|---------------|
| Baula 156/No1 | 252        | 110-140     | 163x92x77     |

## **WOOD SPECIES:**

Comes in Ash, Oak, Maple, Sapele, Padouk, Merbau, American walnut. Other wood kinds available on demand.

## **OPTIONS:**

Optionally bathtub can be made with overflow, adapted to bath mixer, overflow filler system, can have added top, shelves or can be adapted to be inserted.

## **ACCESSORIES:**

Can be ordered with plumbing accessories, stand, step, towel rag, mixer column.