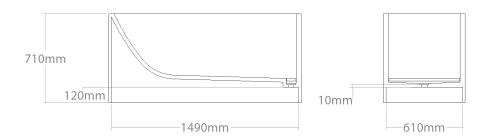

## + Munai 138/No1

Large size freestanding bathtub. Made out of solid wood. Needs recess preparation in the floor to place the waste trap. Dedicated for push-open outflow system.

| Model         | Volume (l) | Weight (kg) | Box size (cm) |
|---------------|------------|-------------|---------------|
| Munai 138/No1 | 384        | 120-160     | 145x145x67    |