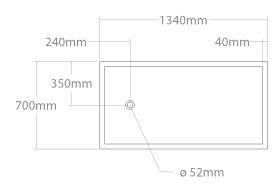

# + Kapai

Large size, rectangular wall mounted washbasin. Made out of selected wood specie and waterproof natural plywood.

#### **WOOD SPECIES:**

Comes in Ash, Oak, Maple, Sapele, Padouk, Merbau, American walnut. Over 100 different wood kinds available on demand.

#### **OPTIONS:**

Optionally washbasin can be mounted on the countertop.

#### **ACCESSORIES:**

Can be ordered with plumbing accessories, countertop, stand, towel rag, mixer column.