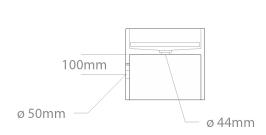

## (+) Maluku

Counter top washbasin. Made out of solid wood. Mounted to the countertop.

## **WOOD SPECIES:**

Comes in Ash, Oak, Maple, Sapele, Padouk, Merbau, American walnut. Other wood kind available on demand.

## **OPTIONS:**

Optionally washbasin can be in the countertop.

## ACCESSORIES:

Can be ordered with plumbing accessories, countertop, stand, towel rag.