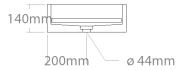

# + Pocco

Small size, rectangular wall mounted washbasin with outflow cover. Made out of selected wood specie and waterproof natural plywood.

### + Terto

Small size, rectangular countertop washbasin with outflow cover. Made out of selected wood specie and waterproof natural plywood.