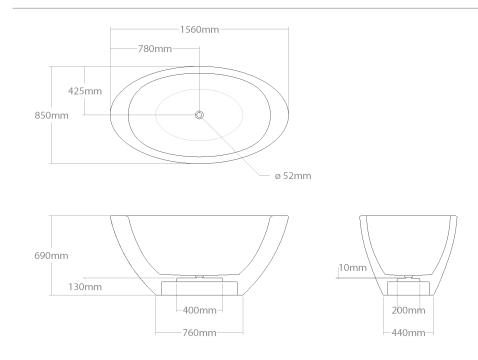

# + Gaia 127

Medium size freestanding bathtub. Made out of selected wood specie and natural waterproof plywood. Needs recess preparation in the floor to place the waste trap. Dedicated for push-open outflow system.