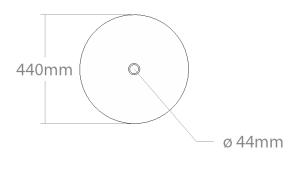

. Waste trap is hidden in bathtub construction. Dedicated for push-open outflow system.



| Model         | Volume (l) | Weight (kg) | Box size (cm) |
|---------------|------------|-------------|---------------|
| Madra 197/No2 | 421,5      | 150-190     | 204x96x81     |

## **WOOD SPECIES:**

Comes in Ash, Oak, Maple, Sapele, Padouk, Merbau, American walnut. Other wood kinds available on demand.

## **OPTIONS:**

Optionally bathtub can be made with overflow, adapted to bath mixer, overflow filler system, can have added top, shelves or can be adapted to be inserted.

## **ACCESSORIES:**

Can be ordered with plumbing accessories, stand, step, towel rag, mixer column.





# WASHBASINS UWD CLASSIC

## (+) Maluku



Counter top washbasin. Made out of solid wood. Mounted to the countertop.





## **WOOD SPECIES:**

Comes in Ash, Oak, Maple, Sapele, Padouk, Merbau, American walnut. Other wood kind available on demand.

## **OPTIONS:**

Optionally washbasin can be in the countertop.

## ACCESSORIES:

Can be ordered with plumbing accessories, countertop, stand, towel rag.



# WASHBASINS UWD CLASSIC

## + Alabel



Counter top washbasin. Made out of solid wood. Mounted to the countertop.





## **WOOD SPECIES:**

Comes in Ash, Oak, Maple, Sapele, Padouk, Merbau, American walnut. Other wood kind available on demand.

## **OPTIONS:**

Optionally washbasin can be inserted in the countertop.

## ACCESSORIES:

Can be ordered with plumbing accessories, countertop, stand, towel rag.



# WASHBASINS UWD CLASSIC

## + Babau



Counter top washbasin. Made out of solid wood. Mounted to t