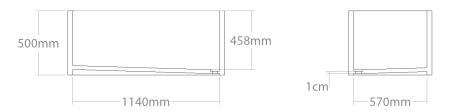

eight (kg) | Box size (cm) |
|-----------|------------|-------------|---------------|
| Puari 199 | 543        | 140-170     | 201x92x82     |

#### **WOOD SPECIES:**

Comes in Ash, Oak, Maple, Sapele, Padouk, Merbau, American walnut. Over 100 different wood kinds available on demand.

#### **OPTIONS:**

Optionally bathtub can be made with overflow, adapted to bath mixer, can have shelves added or adapted to be inserted. Can be adopted to Bowden cable opening system.

#### **ACCESSORIES:**

Can be ordered with plumbing accessories, stand, step, towel rag, mixer column.



## + Gaia 122



Small size freestanding bathtub. Made out of selected wood specie and natural waterproof plywood. Needs recess preparation in the floor to place the waste trap. Dedicated for push-open outflow system.





| Model    | Volume (l) | Weight (kg) | Box size (cm) |
|----------|------------|-------------|---------------|
| Gaia 122 | 227        | 60-80       | 130x72x67     |

#### **WOOD SPECIES:**

Comes in Ash, Oak, Maple, Sapele, Padouk, Merbau, American walnut. Over 100 different wood kinds available on demand.

#### **OPTIONS:**

Optionally bathtub can be made with overflow, adapted to bath mixer, can have shelves added or adapted to be inserted. Can be adopted to Bowden cable opening system.

#### **ACCESSORIES:**

Can be ordered with plumbing accessories, stand, step, towel rag, mixer column.

35



# + Gaia 127



Medium size freestanding bathtub. Made out of selected wood specie and natural waterproof plywood. Needs recess preparation in the floor to place the waste trap. Dedicated fo