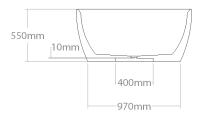

# + Puari 199

Large size freestanding bathtub. Made out of selected wood specie and natural waterproof plywood. Waste trap is hidden in bathtub construction. Dedicated for push-open outflow system.

| Model     | Volume (l) | Weight (kg) | Box size (cm) |
|-----------|------------|-------------|---------------|
| Puari 199 | 543        | 140-170     | 201x92x82     |