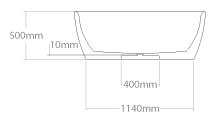

## + Munai 138/No1

Large size freestanding bathtub. Made out of solid wood. Needs recess preparation in the floor to place the waste trap. Dedicated for push-open outflow system.

| Model         | Volume (l) | Weight (kg) | Box size (cm) |
|---------------|------------|-------------|---------------|
| Munai 138/No1 | 384        | 120-160     | 145x145x67    |