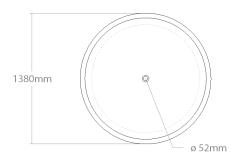

## + Munai 163/No1

Large size freestanding bathtub. Made out of solid wood. Needs recess preparation in the floor to place the waste trap. Dedicated for push-open outflow system.

| Model         | Volume (I) | Weight (kg) | Box size (cm) |
|---------------|------------|-------------|---------------|
| Munai 163/No1 | 556        | 170-220     | 170x170x67    |