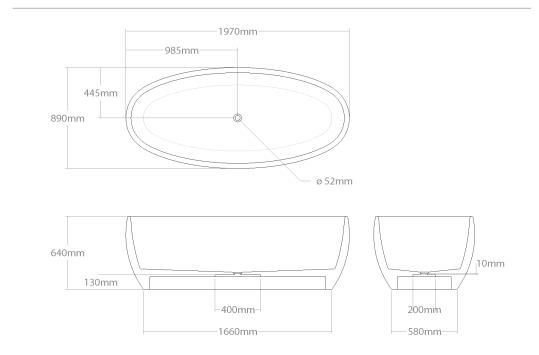

## + Munai 122/No1

Medium size freestanding bathtub. Made out of solid wood. Needs recess preparation in the floor to place the waste trap. Dedicated for push-open outflow system.

| Model         | Volume (I) | Weight (kg) | Box size (cm) |
|---------------|------------|-------------|---------------|
| Munai 122/No1 | 328        | 110-140     | 129x129x72    |

## **WOOD SPECIES:**

Comes in Ash, Oak, Maple, Sapele, Padouk, Merbau, American walnut. Other wood kinds available on demand.

## **OPTIONS:**

Optionally bathtub can be made with overflow, adapted to bath mixer, overflow filler system, can have added top, shelves or can be adapted to be inserted.

## **ACCESSORIES:**

Can be ordered with plumbing accessories, stand, step, towel rag, mixer column.