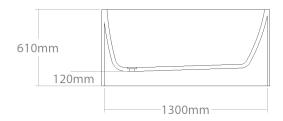

# + Puari 165

Medium size freestanding bathtub. Made out of selected wood specie and natural waterproof plywood. Waste trap is hidden in bathtub construction. Dedicated for push-open outflow system.

| Model     | Volume (l) | Weight (kg) | Box size (cm) |
|-----------|------------|-------------|---------------|
| Puari 165 | 364        | 110-130     | 167x82x80     |

#### **WOOD SPECIES:**

Comes in Ash, Oak, Maple, Sapele, Padouk, Merbau, American walnut. Over 100 different wood kinds available on demand.

#### **OPTIONS:**

Optionally bathtub can be made with overflow, adapted to bath mixer, can have shelves added or adapted to be inserted. Can be adopted to Bowden cable opening system.

#### **ACCESSORIES:**

Can be ordered with plumbing accessories, stand, step, towel rag, mixer column.

33