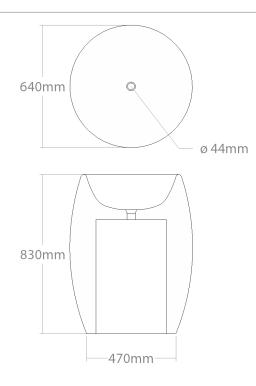

## + Gongo 85

Small size freestanding bathtub. Made out of selected wood specie and natural waterproof plywood. Needs recess preparation in the floor to place the waste trap. Dedicated for push-open outflow system.

| Model    | Volume (l) | Weight (kg) | Box size (cm) |
|----------|------------|-------------|---------------|
| Gongo 85 | 385        | 90-110      | 92x87x107     |