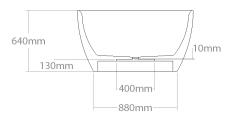

## + Munai 122/No1

Medium size freestanding bathtub. Made out of solid wood. Needs recess preparation in the floor to place the waste trap. Dedicated for push-open outflow system.

| Model         | Volume (I) | Weight (kg) | Box size (cm) |
|---------------|------------|-------------|---------------|
| Munai 122/No1 | 328        | 110-140     | 129x129x72    |