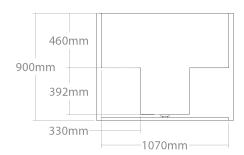

## + Dagami

Freestanding washbasin. Made out of solid wood. Floor drain connection. Comes with plumbing accessories.