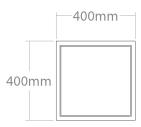

# + Kapai

Large size, rectangular wall mounted washbasin. Made out of selected wood specie and waterproof natural plywood.