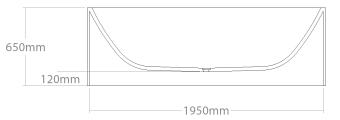

# + Puari 199

Large size freestanding bathtub. Made out of selected wood specie and natural waterproof plywood. Waste trap is hidden in bathtub construction. Dedicated for push-open outflow system.

| Model     | Volume (l) | Weight (kg) | Box size (cm) |
|-----------|------------|-------------|---------------|
| Puari 199 | 543        | 140-170     | 201x92x82     |