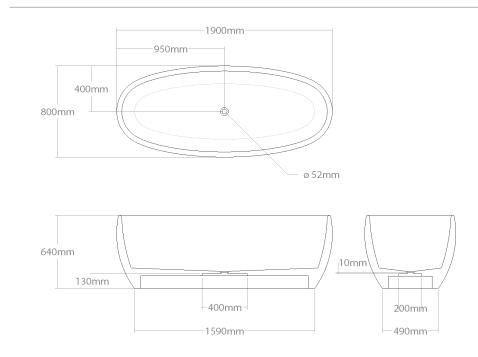

## + Madra 197/No1

Large size freestanding bathtub. Made out of solid wood. Needs recess preparation in the floor to place the waste trap. Dedicated for push-open outflow system.

| Model         | Volume (l) | Weight (kg) | Box size (cm) |
|---------------|------------|-------------|---------------|
| Madra 197/No1 | 424,5      | 140-180     | 204x96x72     |