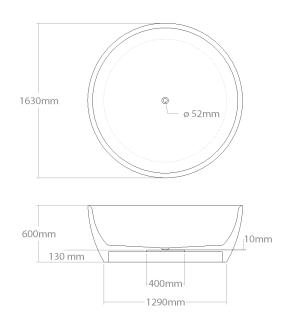

# + Puari 199

Large size freestanding bathtub. Made out of selected wood specie and natural waterproof plywood. Waste trap is hidden in bathtub construction. Dedicated for push-open outflow system.

| Model     | Volume (l) | Weight (kg) | Box size (cm) |
|-----------|------------|-------------|---------------|
| Puari 199 | 543        | 140-170     | 201x92x82     |