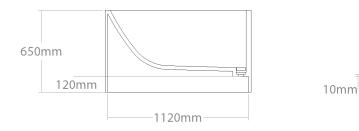

# + Kapai

Large size, rectangular wall mounted washbasin. Made out of selected wood specie and waterproof natural plywood.

#### **WOOD SPECIES:**

Comes in Ash, Oak, Maple, Sapele, Padouk, Merbau, American walnut. Over 100 different wood kinds available on demand.

#### **OPTIONS:**

Optionally washbasin can be mounted on the countertop.

#### **ACCESSORIES:**

Can be ordered with plumbing accessories, countertop, stand, towel rag, mixer column.