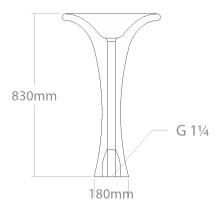

, Padouk, Merbau, American walnut. Other wood kind available on demand.

## **OPTIONS:**

Optionally washbasin can be inserted in the countertop.

## ACCESSORIES:

Can be ordered with plumbing accessories, countertop, stand, towel rag.



# WASHBASINS UWD CLASSIC

## + Babau



Counter top washbasin. Made out of solid wood. Mounted to the countertop.





## **WOOD SPECIES:**

Comes in Ash, Oak, Maple, Sapele, Padouk, Merbau, American walnut. Other wood kind available on demand.

## **OPTIONS:**

Optionally washbasin can be inserted in the countertop.

## ACCESSORIES:

Can be ordered with plumbing accessories, countertop, stand, towel rag.



# WASHBASINS UWD CLASSIC

## + Dagami



Freestanding washbasin. Made out of solid wood. Floor drain connection. Comes with plumbing accessories.





## **WOOD SPECIES:**

Comes in Ash, Oak, Maple, Sapele, Padouk, Merbau, American walnut. Other wood kind available on demand.

## ACCESSORIES:

Can be ordered with: plumbing accessories, countertop.



# WASHBASINS UWD CLASSIC

## + Diva



Freestanding washbasin. Made out of solid wood.



## **WOOD SPECIES:**

Comes in Ash, Oak, Maple, Sapele, Padouk, Merbau, American walnut. Other wood kind available on demand.

## **OPTIONS:**

Optionally floor or wall drain connection possible.

## ACCESSORIES:

Can be ordered with plumbing accessories, towel rag.





-610mm

## + Puari-Gaia 116



Small size freestanding bathtub. Made out of selected wood specie and natural waterproof plywood. Waste trap is hidden in bathtub construction. Comes with the Bowden cable opening system.





| Model