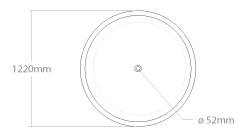

| Model     | Volume (l) | Weight (kg) | Box size (cm) |
|-----------|------------|-------------|---------------|
| Gongo 135 | 1011       | 160-200     | 142x127x107   |