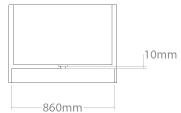

ume (l) | Weight (kg) | Box size (cm) |
|-----------|------------|-------------|---------------|
| Puari 165 | 364        | 110-130     | 167x82x80     |

#### **WOOD SPECIES:**

Comes in Ash, Oak, Maple, Sapele, Padouk, Merbau, American walnut. Over 100 different wood kinds available on demand.

#### **OPTIONS:**

Optionally bathtub can be made with overflow, adapted to bath mixer, can have shelves added or adapted to be inserted. Can be adopted to Bowden cable opening system.

#### **ACCESSORIES:**

Can be ordered with plumbing accessories, stand, step, towel rag, mixer column.

33



# + Puari 199



Large size freestanding bathtub. Made out of selected wood specie and natural waterproof plywood. Waste trap is hidden in bathtub construction. Dedicated for push-open outflow system.







| Model     | Volume (l) | Weight (kg) | Box size (cm) |
|-----------|------------|-------------|---------------|
| Puari 199 | 543        | 140-170     | 201x92x82     |

#### **WOOD SPECIES:**

Comes in Ash, Oak, Maple, Sapele, Padouk, Merbau, American walnut. Over 100 different wood kinds available on demand.

#### **OPTIONS:**

Optionally bathtub can be made with overflow, adapted to bath mixer, can have shelves added or adapted to be inserted. Can be adopted to Bowden cable opening system.

#### **ACCESSORIES:**

Can be ordered with plumbing accessories, stand, step, towel rag, mixer column.



## + Gaia 122



Small size freestanding bathtub. Made out of selected wood specie and natural waterproof plywood. Needs recess preparation in the floor to place the waste trap. Dedicated for