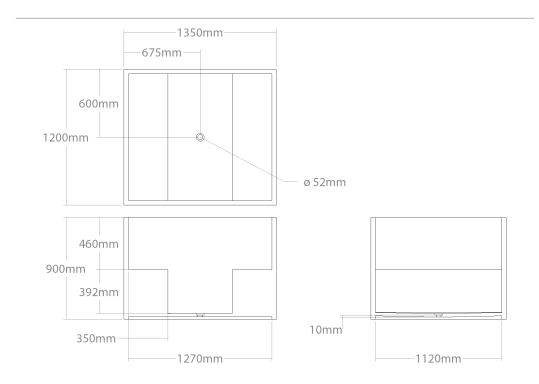

# + Gaia 127

Medium size freestanding bathtub. Made out of selected wood specie and natural waterproof plywood. Needs recess preparation in the floor to place the waste trap. Dedicated for push-open outflow system.

| Model    | Volume (I) | Weight (kg) | Box size (cm) |
|----------|------------|-------------|---------------|
| Gaia 127 | 367        | 80-100      | 130x107x67    |