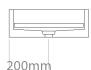

# + Pocco

Small size, rectangular wall mounted washbasin with outflow cover. Made out of selected wood specie and waterproof natural plywood.

### + Terto

Small size, rectangular countertop washbasin with outflow cover. Made out of selected wood specie and waterproof natural plywood.