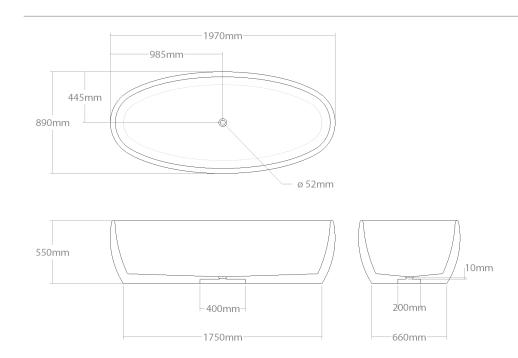

## + Munai 163/No2

Large size freestanding bathtub. Made out of solid wood. Waste trap is hidden in bathtub construction. Dedicated for push-open outflow system.

| Model         | Volume (I) | Weight (kg) | Box size (cm) |
|---------------|------------|-------------|---------------|
| Munai 163/No2 | 556        | 170-220     | 170x170x77    |