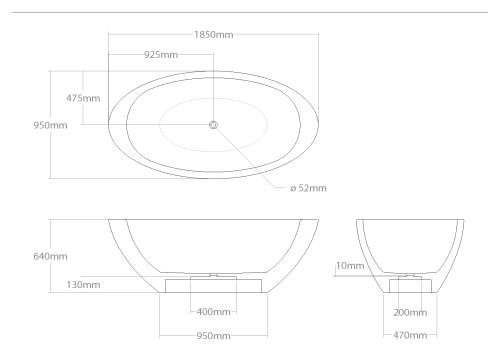

## + Baula 156/No1

Medium size freestanding bathtub. Made out of solid wood. Needs recess preparation in the floor to place the waste trap. Dedicated for push-open outflow system.

| Model         | Volume (I) | Weight (kg) | Box size (cm) |
|---------------|------------|-------------|---------------|
| Baula 156/No1 | 252        | 110-140     | 163x92x77     |