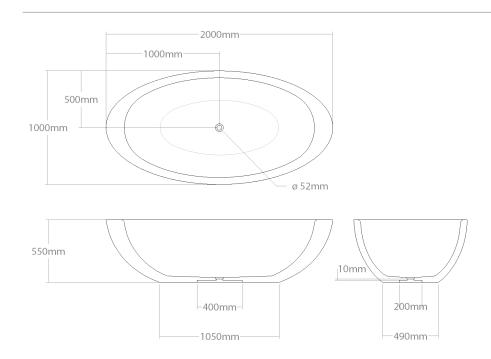

## + Madra 197/No1

Large size freestanding bathtub. Made out of solid wood. Needs recess preparation in the floor to place the waste trap. Dedicated for push-open outflow system.

| Model         | Volume (l) | Weight (kg) | Box size (cm) |
|---------------|------------|-------------|---------------|
| Madra 197/No1 | 424,5      | 140-180     | 204x96x72     |