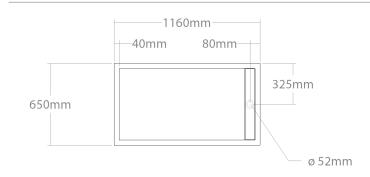

# + Kapai

Large size, rectangular wall mounted washbasin. Made out of selected wood specie and waterproof natural plywood.

#### **WOOD SPECIES:**

Comes in Ash, Oak, Maple, Sapele, Padouk, Merbau, American walnut. Over 100 different wood kinds available on demand.

#### **OPTIONS:**

Optionally washbasin can be mounted on the countertop.

#### **ACCESSORIES:**

Can be ordered with plumbing accessories, countertop, stand, towel rag, mixer column.