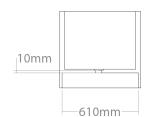

### + Terto

Small size, rectangular countertop washbasin with outflow cover. Made out of selected wood specie and waterproof natural plywood.

#### **WOOD SPECIES:**

Comes in Ash, Oak, Maple, Sapele, Padouk, Merbau, American walnut. Over 100 different wood kinds available on demand.

#### **OPTIONS:**

Optionally washbasin can be inserted in the countertop. Cover can be horizontal or inclined. Level of cover can be changed.

#### **ACCESSORIES:**

Can be ordered with plumbing accessories, countertop, stand, towel rag, mixer column.