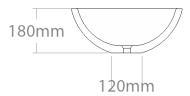

## + Babau

Counter top washbasin. Made out of solid wood. Mounted to the countertop.

## **WOOD SPECIES:**

Comes in Ash, Oak, Maple, Sapele, Padouk, Merbau, American walnut. Other wood kind available on demand.

## **OPTIONS:**

Optionally washbasin can be inserted in the countertop.

## ACCESSORIES:

Can be ordered with plumbing accessories, countertop, stand, towel rag.