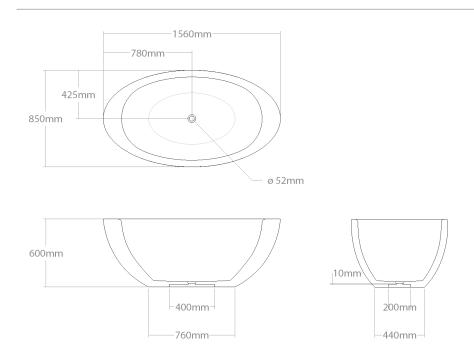

## + Munai 138/No1

Large size freestanding bathtub. Made out of solid wood. Needs recess preparation in the floor to place the waste trap. Dedicated for push-open outflow system.

| Model         | Volume (l) | Weight (kg) | Box size (cm) |
|---------------|------------|-------------|---------------|
| Munai 138/No1 | 384        | 120-160     | 145x145x67    |