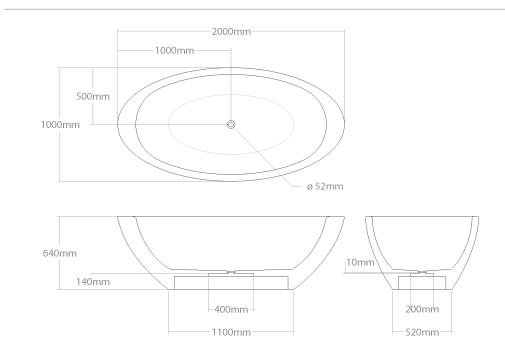

## + Baula 185/No1

Large size freestanding bathtub. Made out of solid wood. Needs recess preparation in the floor to place the waste trap. Dedicated for push-open outflow system.

| Model         | Volume (I) | Weight (kg) | Box size (cm) |
|---------------|------------|-------------|---------------|
| Baula 185/No1 | 306,5      | 110-150     | 192x102x72    |