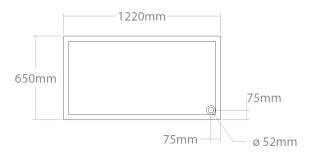

Weight (kg) | Box size (cm) |
|-----------|------------|-------------|---------------|
| Puari 199 | 543        | 140-170     | 201x92x82     |

#### **WOOD SPECIES:**

Comes in Ash, Oak, Maple, Sapele, Padouk, Merbau, American walnut. Over 100 different wood kinds available on demand.

#### **OPTIONS:**

Optionally bathtub can be made with overflow, adapted to bath mixer, can have shelves added or adapted to be inserted. Can be adopted to Bowden cable opening system.

#### **ACCESSORIES:**

Can be ordered with plumbing accessories, stand, step, towel rag, mixer column.



## + Gaia 122



Small size freestanding bathtub. Made out of selected wood specie and natural waterproof plywood. Needs recess preparation in the floor to place the waste trap. Dedicated for push-open outflow system.





| Model    | Volume (l) | Weight (kg) | Box size (cm) |
|----------|------------|-------------|---------------|
| Gaia 122 | 227        | 60-80       | 130x72x67     |

#### **WOOD SPECIES:**

Comes in Ash, Oak, Maple, Sapele, Padouk, Merbau, American walnut. Over 100 different wood kinds available on demand.

#### **OPTIONS:**

Optionally bathtub can be made with overflow, adapted to bath mixer, can have shelves added or adapted to be inserted. Can be adopted to Bowden cable opening system.

#### **ACCESSORIES:**

Can be ordered with plumbing accessories, stand, step, towel rag, mixer column.

35



# + Gaia 127



Medium size freestanding bathtub. Made out of selected wood specie and natural waterproof plywood. Needs recess preparation in the floor to place the waste trap. Dedicated