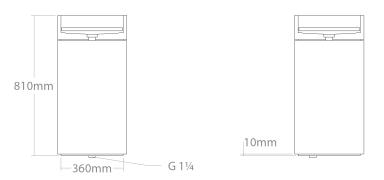

## + Munai 122/No1

Medium size freestanding bathtub. Made out of solid wood. Needs recess preparation in the floor to place the waste trap. Dedicated for push-open outflow system.

| Model         | Volume (I) | Weight (kg) | Box size (cm) |
|---------------|------------|-------------|---------------|
| Munai 122/No1 | 328        | 110-140     | 129x129x72    |

## + Munai 138/No1

Large size freestanding bathtub. Made out of solid wood. Needs recess preparation in the floor to place the waste trap. Dedicated for push-open outflow system.

| Model         | Volume (l) | Weight (kg) | Box size (cm) |
|---------------|------------|-------------|---------------|
| Munai 138/No1 | 384        | 120-160     | 145x145x67    |

## + Munai 163/No1

Large size freestanding bathtub. Made out of solid wood. Needs recess preparation in the floor to place the waste trap. Dedicated for push-open outflow system.

| Model         | Volume (I) | Weight (kg) | Box size (cm) |
|---------------|------------|-------------|---------------|
| Munai 163/No1 | 556        | 170-220     | 170x170x67    |