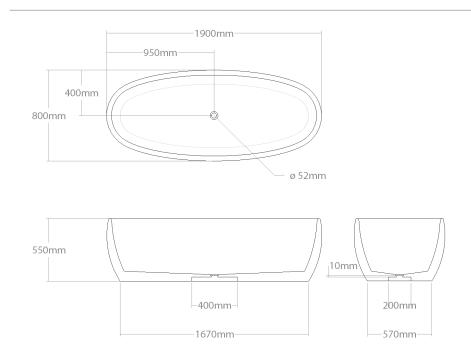

## + Baula 185/No1

Large size freestanding bathtub. Made out of solid wood. Needs recess preparation in the floor to place the waste trap. Dedicated for push-open outflow system.

| Model         | Volume (I) | Weight (kg) | Box size (cm) |
|---------------|------------|-------------|---------------|
| Baula 185/No1 | 306,5      | 110-150     | 192x102x72    |

## **WOOD SPECIES:**

Comes in Ash, Oak, Maple, Sapele, Padouk, Merbau, American walnut. Other wood kinds available on demand.

## **OPTIONS:**

Optionally bathtub can be made with overflow, adapted to bath mixer, overflow filler system, can have added top, shelves or can be adapted to be inserted.

## **ACCESSORIES:**

Can be ordered with plumbing accessories, stand, step, towel rag, mixer column.