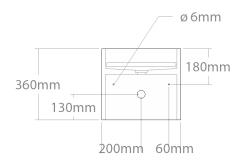

## (+) Maluku

Counter top washbasin. Made out of solid wood. Mounted to the countertop.

## **WOOD SPECIES:**

Comes in Ash, Oak, Maple, Sapele, Padouk, Merbau, American walnut. Other wood kind available on demand.

## **OPTIONS:**

Optionally washbasin can be in the countertop.

## ACCESSORIES:

Can be ordered with plumbing accessories, countertop, stand, towel rag.