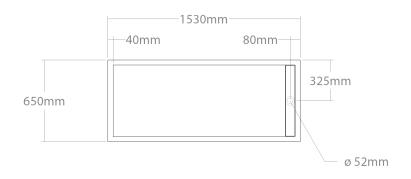

# + Pocco

Small size, rectangular wall mounted washbasin with outflow cover. Made out of selected wood specie and waterproof natural plywood.

#### **WOOD SPECIES:**

Comes in Ash, Oak, Maple, Sapele, Padouk, Merbau, American walnut. Over 100 different wood kinds available on demand.

#### **OPTIONS:**

Optionally washbasin can be mounted on the countertop or inserted in the countertop. Cover can be horizontal or inclined. Level of cover can be changed.

#### **ACCESSORIES:**

Can be ordered with plumbing accessories, countertop, stand, towel rag, mixer column.