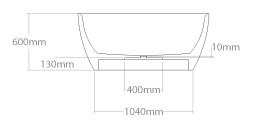

## + Diva

Freestanding washbasin. Made out of solid wood.

## **OPTIONS:**

Optionally floor or wall drain connection possible.