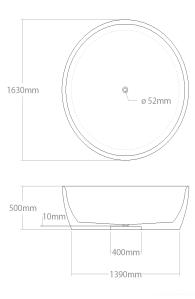

## + Baula 200/No1

Large size freestanding bathtub. Made out of solid wood. Needs recess preparation in the floor to place the waste trap. Dedicated for push-open outflow system.

| Model         | Volume (l) | Weight (kg) | Box size (cm) |
|---------------|------------|-------------|---------------|
| Baula 200/No1 | 363        | 130-160     | 207x107x72    |