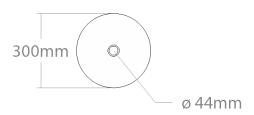

## (+) Maluku

Counter top washbasin. Made out of solid wood. Mounted to the countertop.

## **WOOD SPECIES:**

Comes in Ash, Oak, Maple, Sapele, Padouk, Merbau, American walnut. Other wood kind available on demand.

## **OPTIONS:**

Optionally washbasin can be in the countertop.

## ACCESSORIES:

Can be ordered with plumbing accessories, countertop, stand, towel rag.