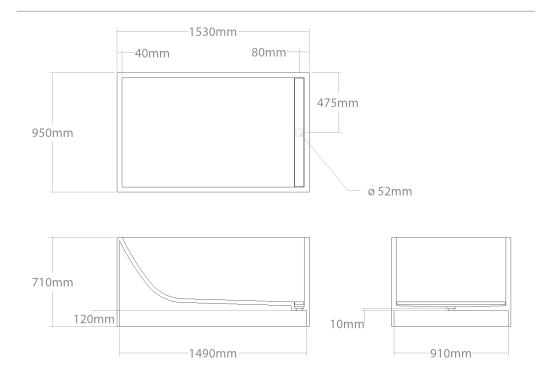

# + Kapai

Large size, rectangular wall mounted washbasin. Made out of selected wood specie and waterproof natural plywood.