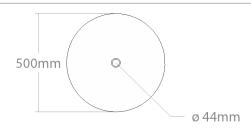

## + Alabel

Counter top washbasin. Made out of solid wood. Mounted to the countertop.

## **WOOD SPECIES:**

Comes in Ash, Oak, Maple, Sapele, Padouk, Merbau, American walnut. Other wood kind available on demand.

## **OPTIONS:**

Optionally washbasin can be inserted in the countertop.

## ACCESSORIES:

Can be ordered with plumbing accessories, countertop, stand, towel rag.