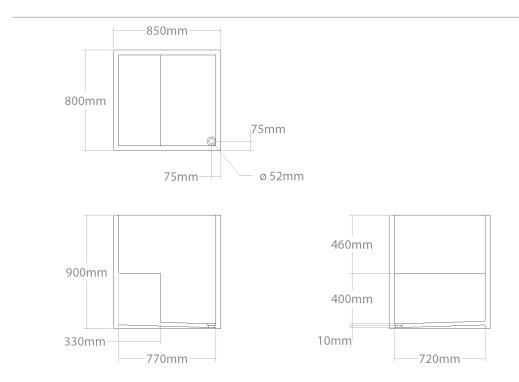

## + Munai 122/No1

Medium size freestanding bathtub. Made out of solid wood. Needs recess preparation in the floor to place the waste trap. Dedicated for push-open outflow system.

| Model         | Volume (I) | Weight (kg) | Box size (cm) |
|---------------|------------|-------------|---------------|
| Munai 122/No1 | 328        | 110-140     | 129x129x72    |