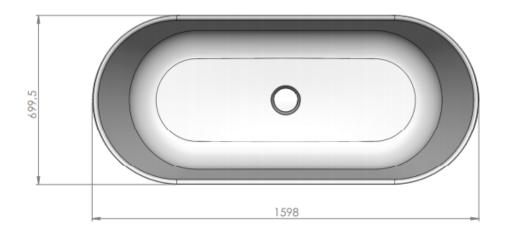

### **General dimensions**

|                  | Metric             | Imperial  |
|------------------|--------------------|-----------|
| Outer            | 630 x 1600 x 700   | 25 x 63 x |
| dimensions       | mm                 | 28"       |
| (HLW)            |                    |           |
| Inner dimensions | 460 x 1530 L x 650 | 18 x 60 x |
| (HLW)            | W mm               | 26"       |
| Empty weight     | 80 kg              | 176 lbs   |
| Full weight      | 340 Kg             | 750 lbs   |
| Capacity         | 257                | 57 gal    |
| Drainpipe        | 38.1mm             | 1 ½"      |
| connection       |                    |           |

## **Key dimensions**

All dimensions are in millimeters and can vary +/-3 mm