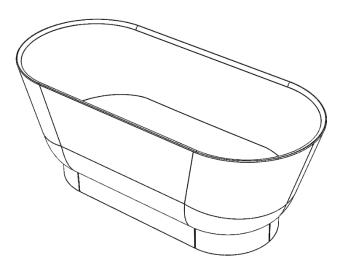

# **Colors and finishing**

Tub is available in different colors with glossy surface.

Base is available in semi-gloss black powder coating