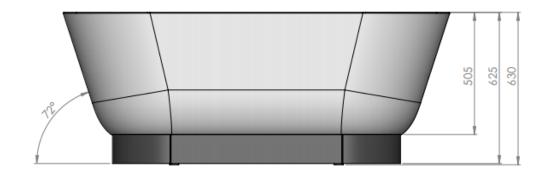

### **General dimensions**

|                  | Metric             | Imperial  |
|------------------|--------------------|-----------|
| Outer            | 630 x 1600 x 700   | 25 x 63 x |
| dimensions       | mm                 | 28"       |
| (HLW)            |                    |           |
| Inner dimensions | 460 x 1530 L x 650 | 18 x 60 x |
| (HLW)            | W mm               | 26"       |
| Empty weight     | 80 kg              | 176 lbs   |
| Full weight      | 340 Kg             | 750 lbs   |
| Capacity         | 257                | 57 gal    |
| Drainpipe        | 38.1mm             | 1 ½"      |
| connection       |                    |           |

## **Key dimensions**

All dimensions are in millimeters and can vary +/-3 mm