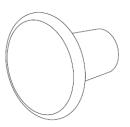

## **TECHNICAL SPECIFICATIONS**

Woodio Hook

#### **Features**

- 100% waterproof solid wood composite hooks
- Seamless, hygienic construction
- Durable, easy to clean finish
- Woodio™ -material

### **General data**

| Product | Outer dimensions<br>(L x W x H) | Weight | Insert | Hanger Bolt |
|---------|---------------------------------|--------|--------|-------------|
|         | mm                              | g      | type   | mm          |
| Hook4   | 40x40x34                        | 23     | M5     | M5x40       |