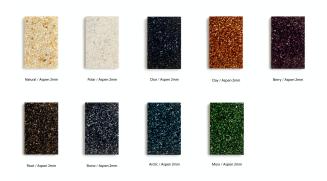

# **Finishing**

Woodio Hooks are available in 2 mm aspen as the base.

Colour range / Aspen 2mm